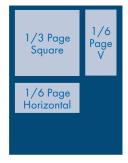

### **PRINT RATES & SPECIFICATIONS**

| PRINT RATES       | OPEN   | ЗХ     | 6X     |
|-------------------|--------|--------|--------|
| FULL COLOR        |        |        |        |
| INSIDE FRONT/BACK | \$2000 | \$1850 | \$1700 |
| DOUBLE TRUCK      | \$3940 | \$3340 | \$2700 |
| FULL PAGE         | \$1800 | \$1650 | \$1500 |
| 2/3 PAGE          | \$1350 | \$1240 | \$1150 |
| 1/2 PAGE          | \$900  | \$825  | \$750  |
| 1/3 PAGE          | \$545  | \$475  | \$380  |
| 1/6 PAGE          | \$450  | \$405  | \$365  |

| *All prices are net & per ad ins | ertion. |
|----------------------------------|---------|
|----------------------------------|---------|

| DIMENSIONS       |
|------------------|
| 8.375" x 10.875" |
| 8.125" x 10.625" |
| 7.125" x 9.4375" |
| 16.5" x 10.875"  |
| 16.25" x 10.625" |
| 15.25" x 9.75"   |
| 4.75" x 9.4375"  |
| 7.125" x 4.625"  |
| 2.25" x 9.4375"  |
| 4.75" x 4.625"   |
| 2.25" x 4.625"   |
| 4.75" x 2.22"    |
|                  |

#### DISPLAY AD SIZES

Trim Size is 8.125" x 10.625"

p 301.230.2222 ext. 2f 301.881.1994advertising@montgomerymag.commontgomerymag.com

Please submit ad materials to your sales consultant

9200 Rumsey Road, Suite 215 | Columbia, MD 21045 410-902-2300, ext. 2