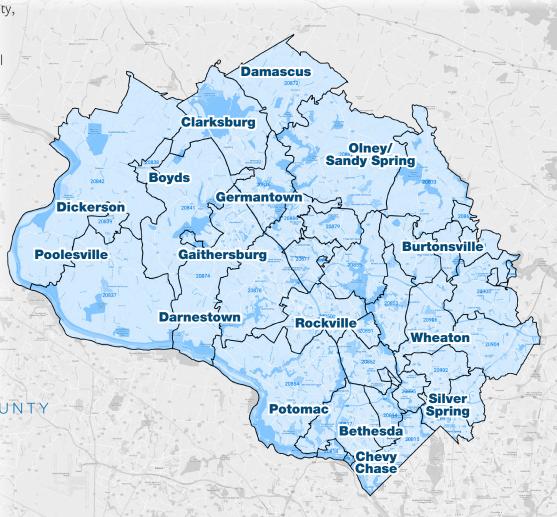

### **AUDIENCE & DEMOGRAPHICS**

Montgomery Magazine serves the population of Montgomery County, Maryland, one of the wealthiest counties in the country. Our portfolio includes print and digital editions of Montgomery Magazine, social media channels and montgomerymag.com. The print magazine, published six times per year, reaches over 61,000 readers in Montgomery County and available digitally on our website. In addition to the stories published in Montgomery Magazine, the website also features unique digital content that appeals to readers across the county. Engaged and highly-educated, our readers view Montgomery Magazine as an invaluable part of their Montgomery County lifestyle.