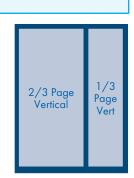

### **PRINT RATES & SPECIFICATIONS**

| PRINT RATES       | OPEN   | ЗХ     | 6X     |
|-------------------|--------|--------|--------|
| FULL COLOR        |        |        |        |
| INSIDE FRONT/BACK | \$2000 | \$1850 | \$1700 |
| DOUBLE TRUCK      | \$3940 | \$3340 | \$2700 |
| FULL PAGE         | \$1800 | \$1650 | \$1500 |
| 2/3 PAGE          | \$1350 | \$1240 | \$1150 |
| 1/2 PAGE          | \$900  | \$825  | \$750  |
| 1/3 PAGE          | \$545  | \$475  | \$380  |
| 1/6 PAGE          | \$450  | \$405  | \$365  |

| *All prices are net & per ad ins | ertion. |
|----------------------------------|---------|
|----------------------------------|---------|

| DIMENSIONS       |
|------------------|
| 8.375" x 10.875" |
| 8.125" x 10.625" |
| 7.125" x 9.4375" |
| 16.5" x 10.875"  |
| 16.25" x 10.625" |
| 15.25" x 9.75"   |
| 4.75" x 9.4375"  |
| 7.125" x 4.625"  |
| 2.25" x 9.4375"  |
| 4.75" x 4.625"   |
| 2.25" x 4.625"   |
| 4.75" x 2.22"    |
|                  |

#### DISPLAY AD SIZES

Trim Size is 8.125" x 10.625"

p 301.230.2222 ext. 2f 301.881.1994advertising@montgomerymag.commontgomerymag.com

Please submit ad materials to your sales consultant

9200 Rumsey Road, Suite 215 | Columbia, MD 21045 410-902-2300, ext. 2